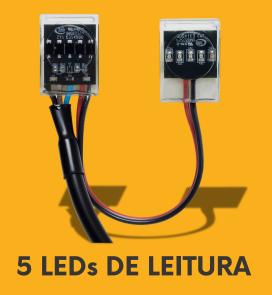

## PURCHASE THE **SS**BR SENSOR TOGETHER WITH THE **DPM-100**

Dynapar's seed sensor is suitable for all types of seeds, regardless of size, shape and seed rate. With 5 readout LEDs, the SSBR accurately counts the seed population during planting, from larger seeds such as corn to small seeds such as sorghum, among others, providing confidence in your planting system and optimizing your productivity.