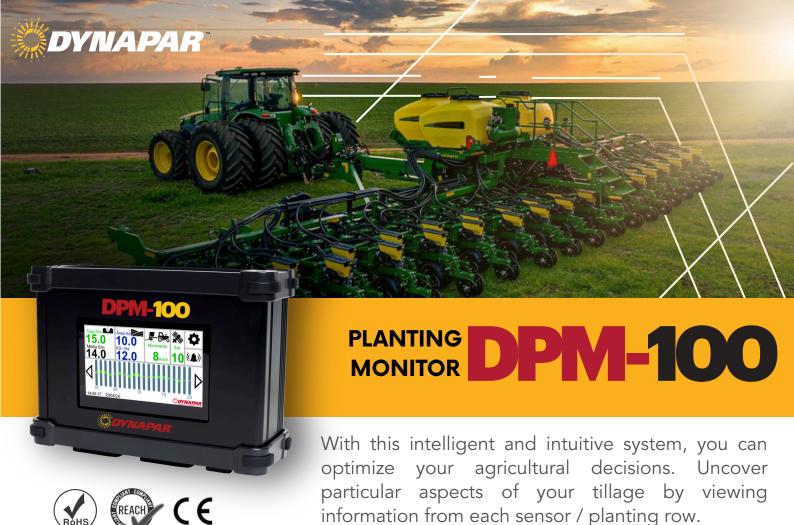

CAPACITIVE TOUCH SCREEN

MONITORS UP TO 40 ROWS

COMPATIBLE WITH ANY PLANTER

GPS/GNSS SPEED SOURCE

**MADE IN BRAZIL** 

The DPM-100 is a versatile system designed for efficient planting. Its responsive, high-contrast display simplifies user interaction and has excellent visual performance, especially under exposure to sunlight. With highly sealed automotive connectors, it offers exceptional durability and reliability.

It accurately calculates the seed population and planting speed, enabling effective farm management.

In addition, it provides real-time information for precise decisions, maximizing planting results.

The DPM-100 and the Dynapar SSBR seed sensor are the perfect combination of economy, efficiency and reliability.