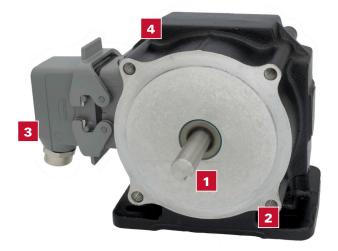

#### Heavy Duty Resolvers For The Reliance Automax DCS 10 Day Average Lead Time

| FEATURES and BENEFITS                          |                                                                                                                                 |
|------------------------------------------------|---------------------------------------------------------------------------------------------------------------------------------|
| FEATURE                                        | BENEFIT                                                                                                                         |
| 1. Harowe™ Resolver<br>Inside                  | Proven technology with a reliable track record and lower cost thanks to mass production                                         |
| 2. IP65 Rated, Heavy<br>Duty Enclosure         | Mechanical packaging<br>derived from existing<br>heavy duty models offers<br>high reliability                                   |
| 3. 10 Pin Latching<br>Connector Standard (R56) | 10 pin heavy duty<br>latching connector with<br>mating end offers easy<br>installation and superior<br>environmental protection |
| 4. Shock and Vibration<br>Resistant            | Rugged resolver that can withstand the harsh environments of pulp, paper and steel mills                                        |