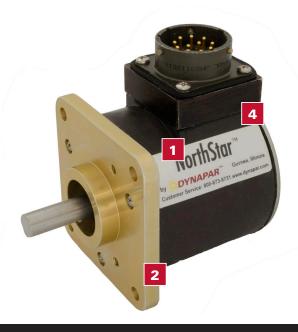

#### Heavy Duty Resolvers For The Reliance Automax DCS 10 Day Average Lead Time

| FEATURES and BENEFITS                          |                                                                                                                                 |
|------------------------------------------------|---------------------------------------------------------------------------------------------------------------------------------|
| FEATURE                                        | BENEFIT                                                                                                                         |
| 1. Harowe™ Resolver<br>Inside                  | Proven technology with a reliable track record and lower cost thanks to mass production                                         |
| 2. IP65 Rated, Heavy<br>Duty Enclosure         | Mechanical packaging<br>derived from existing<br>heavy duty models offers<br>high reliability                                   |
| 3. 10 Pin Latching<br>Connector Standard (R56) | 10 pin heavy duty<br>latching connector with<br>mating end offers easy<br>installation and superior<br>environmental protection |
| 4. Shock and Vibration<br>Resistant            | Rugged resolver that can withstand the harsh environments of pulp, paper and steel mills                                        |