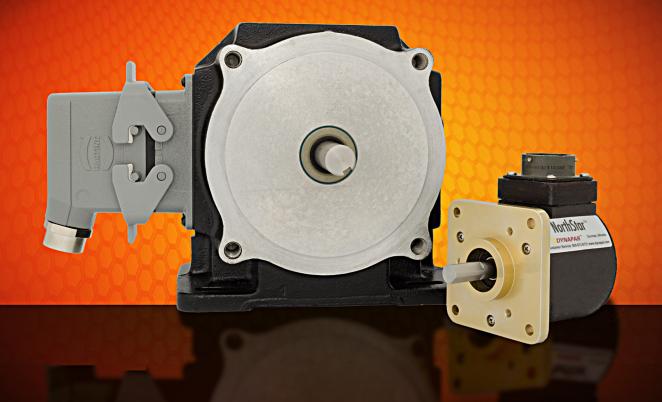

#### Heavy Duty Resolvers For The Reliance Automax DCS 10 Day Average Lead Time

| FEATURES and BENEFITS                          |                                                                                                                                 |
|------------------------------------------------|---------------------------------------------------------------------------------------------------------------------------------|
| FEATURE                                        | BENEFIT                                                                                                                         |
| 1. Harowe™ Resolver<br>Inside                  | Proven technology with a reliable track record and lower cost thanks to mass production                                         |
| 2. IP65 Rated, Heavy<br>Duty Enclosure         | Mechanical packaging<br>derived from existing<br>heavy duty models offers<br>high reliability                                   |
| 3. 10 Pin Latching<br>Connector Standard (R56) | 10 pin heavy duty<br>latching connector with<br>mating end offers easy<br>installation and superior<br>environmental protection |
| 4. Shock and Vibration<br>Resistant            | Rugged resolver that can withstand the harsh environments of pulp, paper and steel mills                                        |